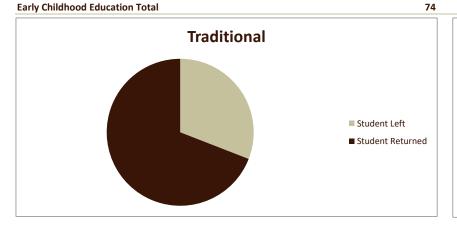

## **Retention of New Entering Student Cohorts**

Fall Entering Terms 2014-2021

| Retention Rates                 |                          |                     | Term      |           |           |           |           |           |           |           |           |
|---------------------------------|--------------------------|---------------------|-----------|-----------|-----------|-----------|-----------|-----------|-----------|-----------|-----------|
|                                 |                          |                     |           |           |           |           |           |           |           |           | 8-Yr.     |
|                                 |                          |                     |           |           |           |           |           |           |           |           | Composite |
| Program                         | Category                 | Result              | Fall 2014 | Fall 2015 | Fall 2016 | Fall 2017 | Fall 2018 | Fall 2019 | Fall 2020 | Fall 2021 | Retention |
| Early Childhood Educati         | on                       |                     |           |           |           |           |           |           |           |           |           |
|                                 | Traditional              |                     |           |           |           |           |           |           |           |           |           |
|                                 |                          | % Students Leaving  | 20.0%     | 33.3%     | 25.0%     | 30.8%     | 37.5%     | 35.7%     | 40.0%     | 28.6%     | 30.6%     |
|                                 |                          | % Students Retained | 80.0%     | 66.7%     | 75.0%     | 69.2%     | 62.5%     | 64.3%     | 60.0%     | 71.4%     | 69.4%     |
|                                 | Transfer                 |                     |           |           |           |           |           |           |           |           |           |
|                                 |                          | % Students Leaving  | 39.0%     | 40.0%     | 37.2%     | 40.0%     | 46.7%     | 29.4%     | 36.8%     | 50.0%     | 39.9%     |
|                                 |                          | % Students Retained | 61.0%     | 60.0%     | 62.8%     | 60.0%     | 53.3%     | 70.6%     | 63.2%     | 50.0%     | 60.1%     |
|                                 |                          |                     |           |           |           |           |           |           |           |           |           |
|                                 |                          |                     | Fall 2014 | Fall 2015 | Fall 2016 | Fall 2017 | Fall 2018 | Fall 2019 | Fall 2020 | Fall 2021 | 8-Yr.     |
| <b>SMSU Overall Traditional</b> | Rate                     |                     | 68.4%     | 68.3%     | 59.9%     | 64.7%     | 67.2%     | 73.7%     | 63.1%     | 67.1%     | 66.5%     |
|                                 |                          |                     |           |           |           |           |           |           |           |           |           |
| Students in Cohort              |                          |                     | Term      |           |           |           |           |           |           |           |           |
| Program                         | Category                 | Result              | Fall 2014 | Fall 2015 | Fall 2016 | Fall 2017 | Fall 2018 | Fall 2019 | Fall 2020 | Fall 2021 | Total     |
| Early Childhood Educati         | Traditional              | # Students Leaving  | 3         | 7         | 4         | 4         | 3         | 5         | 4         | 4         | 34        |
|                                 |                          | # Students Retained | 12        | 14        | 12        | 9         | 5         | 9         | 6         | 10        | 77        |
|                                 | <b>Traditional Total</b> |                     | 15        | 21        | 16        | 13        | 8         | 14        | 10        | 14        | 111       |
|                                 | Transfer                 | # Students Leaving  | 23        | 16        | 16        | 14        | 14        | 5         | 7         | 10        | 105       |
|                                 |                          | # Students Retained | 36        | 24        | 27        | 21        | 16        | 12        | 12        | 10        | 158       |
|                                 | Transfer Total           |                     | 59        | 40        | 43        | 35        | 30        | 17        | 19        | 20        | 263       |
| Early Childhood Education Total |                          |                     | 74        | 61        | 59        | 48        | 38        | 31        | 29        | 34        | 374       |