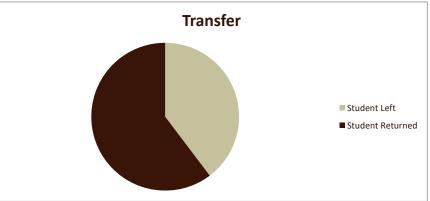

## **Retention of New Entering Student Cohorts**

Fall Entering Terms 2014-2021

| Retention Rates                 |                          |                     | Term      |           |           |           |           |           |           |           |           |
|---------------------------------|--------------------------|---------------------|-----------|-----------|-----------|-----------|-----------|-----------|-----------|-----------|-----------|
|                                 |                          |                     |           |           |           |           |           |           |           |           | 8-Yr.     |
|                                 |                          |                     |           |           |           |           |           |           |           |           | Composite |
| Program                         | Category                 | Result              | Fall 2014 | Fall 2015 | Fall 2016 | Fall 2017 | Fall 2018 | Fall 2019 | Fall 2020 | Fall 2021 | Retention |
| Early Childhood Educati         | on                       |                     |           |           |           |           |           |           |           |           |           |
|                                 | Traditional              |                     |           |           |           |           |           |           |           |           |           |
|                                 |                          | % Students Leaving  | 20.0%     | 33.3%     | 25.0%     | 30.8%     | 37.5%     | 35.7%     | 40.0%     | 28.6%     | 30.6%     |
|                                 |                          | % Students Retained | 80.0%     | 66.7%     | 75.0%     | 69.2%     | 62.5%     | 64.3%     | 60.0%     | 71.4%     | 69.4%     |
|                                 | Transfer                 |                     |           |           |           |           |           |           |           |           |           |
|                                 |                          | % Students Leaving  | 39.0%     | 40.0%     | 37.2%     | 40.0%     | 46.7%     | 29.4%     | 36.8%     | 50.0%     | 39.9%     |
|                                 |                          | % Students Retained | 61.0%     | 60.0%     | 62.8%     | 60.0%     | 53.3%     | 70.6%     | 63.2%     | 50.0%     | 60.1%     |
|                                 |                          |                     |           |           |           |           |           |           |           |           |           |
|                                 |                          |                     | Fall 2014 | Fall 2015 | Fall 2016 | Fall 2017 | Fall 2018 | Fall 2019 | Fall 2020 | Fall 2021 | 8-Yr.     |
| <b>SMSU Overall Traditional</b> | Rate                     |                     | 68.4%     | 68.3%     | 59.9%     | 64.7%     | 67.2%     | 73.7%     | 63.1%     | 67.1%     | 66.5%     |
|                                 |                          |                     |           |           |           |           |           |           |           |           |           |
| Students in Cohort              |                          |                     | Term      |           |           |           |           |           |           |           |           |
| Program                         | Category                 | Result              | Fall 2014 | Fall 2015 | Fall 2016 | Fall 2017 | Fall 2018 | Fall 2019 | Fall 2020 | Fall 2021 | Total     |
| Early Childhood Educati         | Traditional              | # Students Leaving  | 3         | 7         | 4         | 4         | 3         | 5         | 4         | 4         | 34        |
|                                 |                          | # Students Retained | 12        | 14        | 12        | 9         | 5         | 9         | 6         | 10        | 77        |
|                                 | <b>Traditional Total</b> |                     | 15        | 21        | 16        | 13        | 8         | 14        | 10        | 14        | 111       |
|                                 | Transfer                 | # Students Leaving  | 23        | 16        | 16        | 14        | 14        | 5         | 7         | 10        | 105       |
|                                 |                          | # Students Retained | 36        | 24        | 27        | 21        | 16        | 12        | 12        | 10        | 158       |
|                                 | Transfer Total           |                     | 59        | 40        | 43        | 35        | 30        | 17        | 19        | 20        | 263       |
| Early Childhood Education Total |                          |                     | 74        | 61        | 59        | 48        | 38        | 31        | 29        | 34        | 374       |